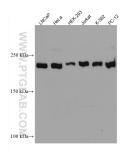

## Selected Validation Data

Various lysates were subjected to SDS PAGE followed by western blot with 67833-1-1g (INADL antibody) at dilution of 1:5000 incubated at room temperature for 1.5 hours.