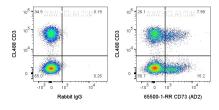

1X10^6 human PBMCs were surface stained with 0.4 ug Anti-Human CD73 Rabbit Recombinant Antibody (65500-1-RR, Clone:AD2) or Rabbit IgG control PolyAb. Unconjugated antibodies were labeled with FlexAble CL750 Antibody Labeling Kit for Rabbit IgG (KFA004) prior to staining. Cells were not fixed. Lymphocytes were gated.