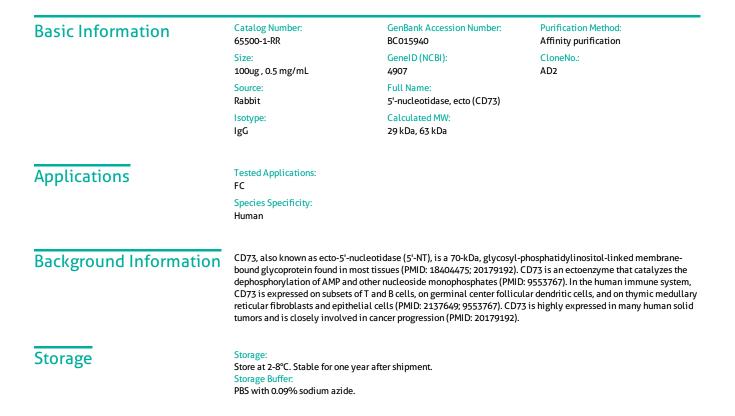

## Selected Validation Data

1X10^6 human PBMCs were surface stained with CL488 Anti-Human CD3 and 0.4 ug Anti-Human CD73 Rabbit Recombinant Antibody (65500-1-RR, Clone:AD2) or Rabbit IgG control PolyAb. Unconjugated antibodies were labeled with FlexAble CL750 Antibody Labeling Kit for Rabbit IgG (KFA004) prior to staining. Cells were not fixed. Lymphocytes were gated.