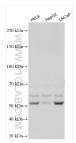

Positive Controls:

WB: HeLa cells, HepG2 cells, LNCaP cells

# Selected Validation Data

Various lysates were subjected to SDS PAGE followed by western blot with 30425-1-AP (PFKFB2 antibody) at dilution of 1:1000 incubated at room temperature for 1.5 hours.