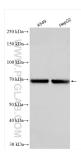

**Applications** 

**Tested Applications:** 

WB, ELISA

Species Specificity:

Human

Purification Method: Antigen affinity purification Recommended Dilutions: WB 1:500-1:2000

Positive Controls:

WB: A549 cells, HepG2 cells

## Selected Validation Data

Various lysates were subjected to SDS PAGE followed by western blot with 30285-1-AP (LILRA2 antibody) at dilution of 1:1000 incubated at room temperature for 1.5 hours.