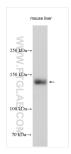

WB: mouse liver tissue,

## Selected Validation Data

Various lysates were subjected to SDS PAGE followed by western blot with 29591-1-AP (SULF2 antibody) at dilution of 1:1000 incubated at room temperature for 1.5 hours.