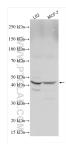

Catalog Number: GenBank Accession Number:

28561-1-AP BC103951 GeneID (NCBI):

150ul , Concentration: 450  $\mu$ g/ml by 80320 Nanodrop; Full Name:

Source: Sp6 transcription factor Rabbit

Calculated MW: Isotype: 376 aa, 40 kDa IgG Observed MW: Immunogen Catalog Number: 40-44 kDa

AG29372

**Applications Tested Applications:** 

WB, ELISA WB: LO2 cells, MCF-7 cells Species Specificity:

Human

**Background Information** 

Storage

Store at -20°C. Stable for one year after shipment.

PBS with 0.02% sodium azide and 50% glycerol pH 7.3.

## Selected Validation Data

Various lysates were subjected to SDS PAGE followed by western blot with 28561-1-AP (SP6 antibody) at dilution of 1:2000 incubated at room temperature for 1.5 hours.