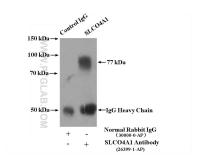

IP: LO2 cells,

## Selected Validation Data

IP Result of anti-SLCO4A1 (IP:26399-1-AP, 4ug; Detection:26399-1-AP 1:500) with LO2 cells lysate 1800ug.