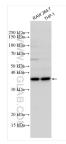

## **Selected Validation Data**

Various lysates were subjected to SDS PAGE followed by western blot with 25946-1-AP (HARBI 1 antibody) at dilution of 1:4000 incubated at room temperature for 1.5 hours.