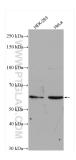

**Positive Controls:** 

WB: HEK-293 cells, Hela cells

## Selected Validation Data

Various lysates were subjected to SDS PAGE followed by western blot with 25227-1-AP (C15orf44 antibody) at dilution of 1:800 incubated at room temperature for 1.5 hours.