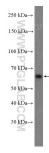

## Selected Validation Data

HEK-293T cells were subjected to SDS PAGE followed by western blot with 22198-1-AP (SH2B3 Antibody) at dilution of 1:600 incubated at room temperature for 1.5 hours.