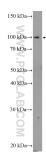

## Selected Validation Data

HEK-293 cells were subjected to SDS PAGE followed by western blot with 20126-1-AP (C15orf39 Antibody) at dilution of 1:600 incubated at room temperature for 1.5 hours.