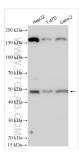

## Selected Validation Data

Various lysates were subjected to SDS PAGE followed by western blot with 17744-1-AP (DCP2 antibody) at dilution of 1:2000 incubated at room temperature for 1.5 hours.