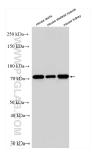

#### Purification Method: Antigen affinity purification Recommended Dilutions: WB 1:1000-1:4000

Applications

Tested Applications: WB, ELISA Species Specificity:

human, mouse, rat

Positive Controls:

WB : mouse testis tissue, mouse skeletal muscle, mouse kidney

# Selected Validation Data

Various lysates were subjected to SDS PAGE followed by western blot with 14940-1-AP (RECQL antibody) at dilution of 1:2000 incubated at room temperature for 1.5 hours.