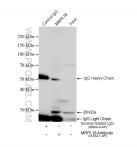

## Selected Validation Data

Various lysates were subjected to SDS PAGE followed by western blot with 14762-1-AP (MRPL16 antibody) at dilution of 1:800 incubated at room temperature for 1.5 hours. IP result of anti-MRPL16(IP:14762-1-AP, 4ug; Detection:14762-1-AP 1:500) with HeLa cells lysate 1520 ug.