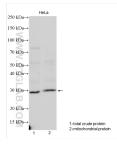

#### Positive Controls: WB : HeLa cells, IP : HeLa cells,

## Selected Validation Data

Various lysates were subjected to SDS PAGE followed by western blot with 14762-1-AP (MRPL16 antibody) at dilution of 1:800 incubated at room temperature for 1.5 hours. IP result of anti-MRPL16(IP:14762-1-AP, 4ug; Detection:14762-1-AP 1:500) with HeLa cells lysate 1520 ug.